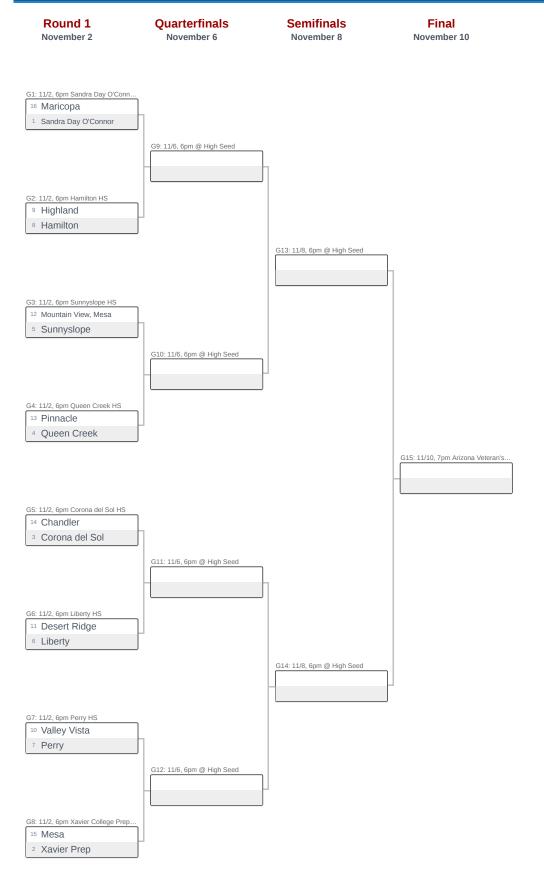

#### 2023 Girls Volleyball 6A Conference Play-In

Play In October 31 Play In October 31

25-7, 25-14, 25-11

G2: 10/31, 4:30pm Mesa HS

G3: 10/31, 6pm Mountain Ridge HS

18-25, 26-24, 25-20, 25-23

G4: 10/31, 6pm Mountain View (Mesa) HS

G5: 10/31, 6pm Desert Ridge HS

| 0 | Shadow Ridge #22 |
|---|------------------|
| 3 | Desert Ridge #11 |

G6: 10/31, 6pm Pinnacle HS

| 1 | West Point #20 |
|---|----------------|
| 3 | Pinnacle #13   |

17-25, 25-15, 25-17, 25-14

G7: 10/31, 6pm Chandler HS

| 2 | Boulder Creek #19 |
|---|-------------------|
| 3 | Chandler #14      |

G8: 10/31, 6pm Valley Vista HS

| 0 | Westwood #23     |
|---|------------------|
| 3 | Valley Vista #10 |

25-23, 25-19, 25-20

The bottom team in the matchup is the home team.

Dates, times and locations subject to change.