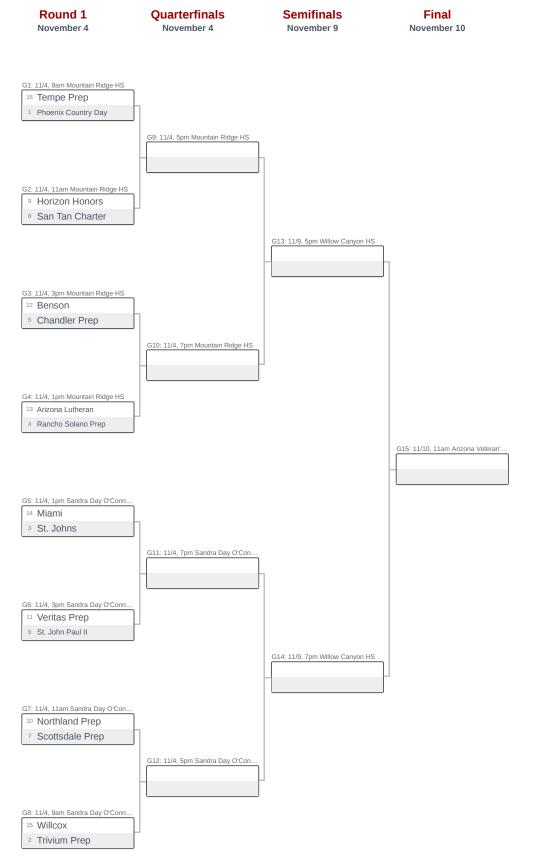

#### 2023 Girls Volleyball 6A Conference Play-In

Play In October 31 Play In October 31

25-7, 25-14, 25-11

G2: 10/31, 4:30pm Mesa HS

G3: 10/31, 6pm Mountain Ridge HS

18-25, 26-24, 25-20, 25-23

G4: 10/31, 6pm Mountain View (Mesa) HS

G5: 10/31, 6pm Desert Ridge HS

| 0 | Shadow Ridge #22 |
|---|------------------|
| 3 | Desert Ridge #11 |

G6: 10/31, 6pm Pinnacle HS

| 1 | West Point #20 |
|---|----------------|
| 3 | Pinnacle #13   |

17-25, 25-15, 25-17, 25-14

G7: 10/31, 6pm Chandler HS

| 2 | Boulder Creek #19 |
|---|-------------------|
| 3 | Chandler #14      |

G8: 10/31, 6pm Valley Vista HS

| 0 | Westwood #23     |
|---|------------------|
| 3 | Valley Vista #10 |

25-23, 25-19, 25-20

The bottom team in the matchup is the home team.

Dates, times and locations subject to change.