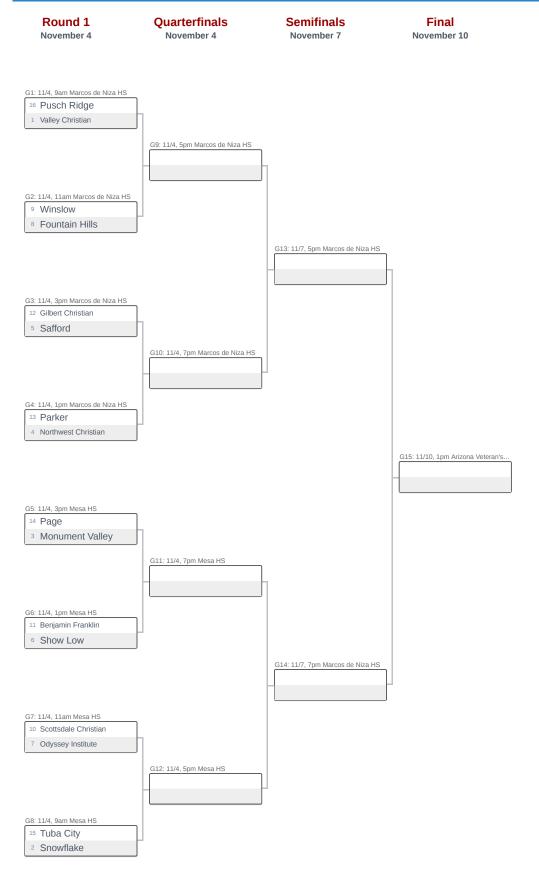

# 2023 AIA GIRLS VOLLEYBALL CHAMPIONSHIPS

Oct. 31 • First Round [1A] (High Seed) Nov. 2 • First Round [4A-6A] (High Seed)

Nov. 3 • Quarterfinals and Semifinals [1A] (Coronado HS)

Nov. 4 • State Championship [1A] (Coronado HS)

Nov. 4 • First Round and Quarterfinals [2A] (Mountain Ridge HS/O'Connor HS)

Nov. 4 • First Round and Quarterfinals [3A] (Marcos de Niza HS/Mesa HS)

Nov. 6 • Quarterfinals [4A-6A] (High Seed)

Nov. 7 • Semifinals (3A) (Marcos de Niza HS)

Nov. 8 • Semifinals (4A-6A) (High Seed)

**Nov. 9 • Semifinals I2A1 (Willow Canyon HS)** 

Nov. 10 • State Championships [2A-6A] (Veterans Memorial Coliseum)