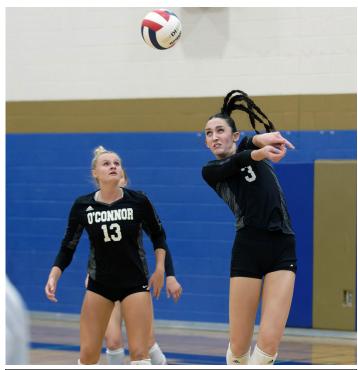

O'Connor's Devyn Wiest (3) returns a serve as her friend and fellow superstar Piper Rama looks on (Paul Campbell photo/MaxPreps)