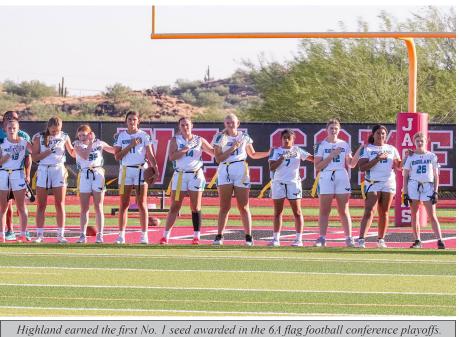

### More Stars

No. 1 Highland's Abbigail Santa Cruz has 21 sacks ... Jr. QB Lexi Harper, WR/R Sr. Zaria Abalo-Torres and RB/LB/QB Isabella Price are the captains for No. 5 Desert Ridge ... Sophomore QB Hannah Rouse has 2,161 total yards for No. 7 Xavier Prep ... No. 8 Desert Vista leads 6A in scoring with 359 points in 12 games. Ella Creech, Desiree Perez and Grace Chambers are the captains. ... More than a quarter of No. 10 Mountain Pointe's roster is filled with freshmen, including the talented Amaya Moreno at QB. ... Khalia Dana has 15 touchdowns, averages 5.9 tackles per game and has 11 interceptions for No. 12 Gilbert ... Three of No. 13 Queen Creek's four victories were shutouts. ... No. 14 Dobson will get a chance to average its Oct. 3 17-0 loss to Marana when they meet in the first round of the playoffs. ... No. 15 Mesa junior safety Leah Alcala is in the top-5 in 6A in tackles with 59. ... No. 16 Corona del Sol's Deven Kircher led her region with eight interceptions.