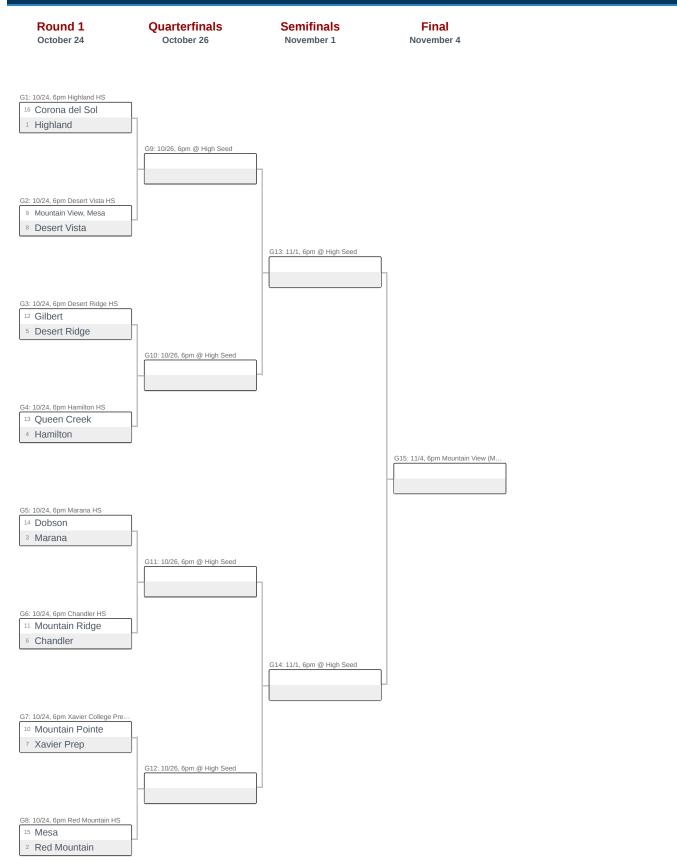

## 2023 AIA FLAG FOOTBALL INAUGURAL CHAMPIONSHIPS

Oct. 24 • First Round (High Seed) Oct. 26 • Quarterfinals] (High Seed) Nov. 1 • Semifinals (High Seed) Nov. 4 • State Championships (Mesa Mountain View HS)