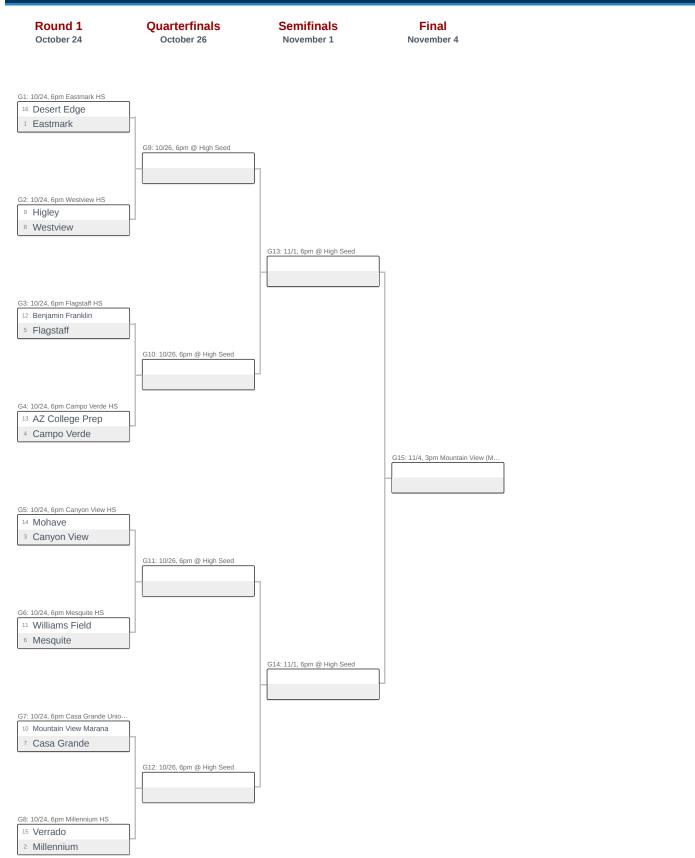

## 2023 AIA FLAG FOOTBALL INAUGURAL CHAMPIONSHIPS

Oct. 24 • First Round (High Seed) Oct. 26 • Quarterfinals] (High Seed) Nov. 1 • Semifinals (High Seed) Nov. 4 • State Championships (Mesa Mountain View HS)