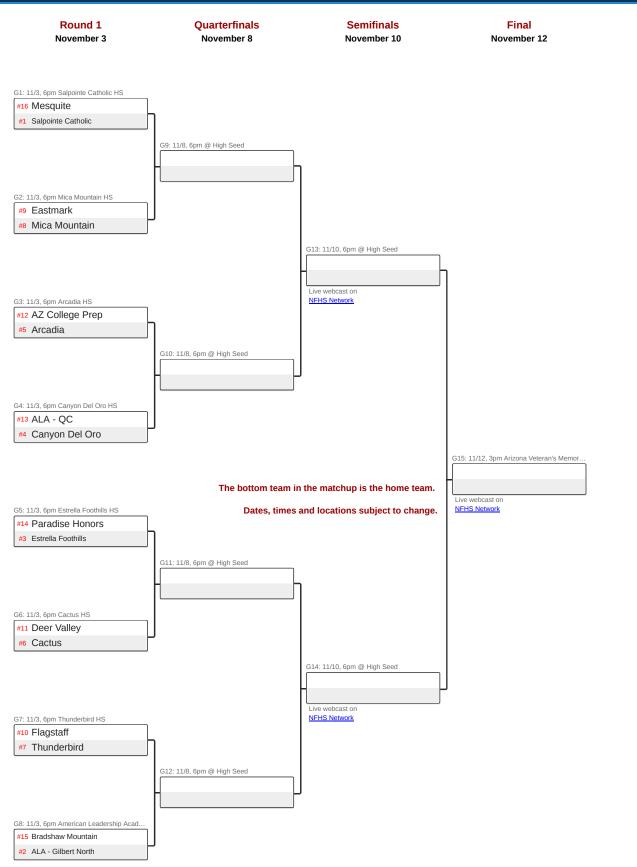

## 2022 Girls Volleyball 6A Conference Play-In

#### Play In November 1

| G1: 10/31, 2pm Xavier College Prepara |      |
|---------------------------------------|------|
| #24 Mountain Ridge                    | 0    |
| <b>#9</b> Xavier Prep                 | 3    |
| 25-14, 25-18, 2                       | 5-15 |
|                                       |      |
|                                       |      |
|                                       |      |
| 00-44/4_0-m Disease is 110            |      |
| G2: 11/1, 6pm Pinnacle HS             | 1.   |
| #17 Marana                            | 1    |
| #16 Pinnacle                          | 3    |
| 25-21, 25-23, 21-25, 2                | 5-20 |
|                                       |      |
|                                       |      |
|                                       |      |
|                                       |      |
| G3: 11/1, 6pm Red Mountain HS         | _    |
| #18 Chandler                          | 3    |
| #15 Red Mountain                      | 1    |
|                                       |      |
|                                       |      |
|                                       |      |
|                                       |      |
|                                       |      |

| G4: 11/1, 6pm Highland | HS   |       |       |
|------------------------|------|-------|-------|
| #21 Rincon/Univers     | ity  |       | 0     |
| #12 Highland           |      |       | 3     |
|                        | 25.0 | 2E 10 | 25.12 |

The bottom team in the matchup is the home team.

Dates, times and locations subject to change.

 G5: 11/1, 6pm Mountain View (Mesa) HS

 0
 Boulder Creek #22

 3
 Mountain View, Mesa #11

Play In

November 1

G8: 11/1, 6pm Valley Vista HS

 1
 Mesa #23

 3
 Valley Vista #10

 25-17, 26-13, 23-25, 25-18