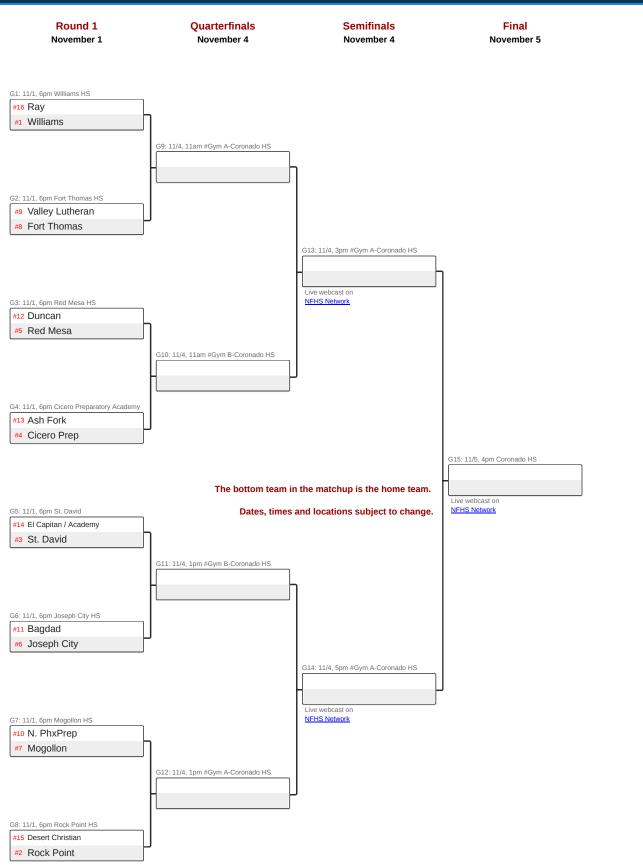

... Freshman Alexa Yarger was Desert Christian's leading hitter.

# N O VA® H O M E L O A N S Ready to buy or refi?

Visit NOVAHomeLoans.com or call 800.955.9125 today

Proud partner of the Arizona Interscholastic Association

NOVA® FINANCIAL & INVESTMENT CORPORATION, DBA NOVA® HOME LOANS NMLS 3087 / EQUAL HOUSING OPPORTUNITY / AZ BK 0902429 / CORPORATE BRANCH: 800.955.9125 - 6245 E. BROADWAY BLVD, STE. #400; TUCSON, AZ 85711 LICENSED BY THE DEPARTMENT OF FINANCIAL PROTECTION AND INNOVATION UNDER THE CALIFORNIA RESIDENTIAL MORTGAGE LENDING ACT #4131230. ALSO LICENSED BY THE CA-DFPI UNDER THE CFL #6036566. LOANS MADE OR ARRANGED PURSUANT TO A CALIFORNIA FINANCING LAW LICENSE. WWW.NMLSCONSUMERACCESS.ORG/ENTITYDETAILS.ASPX/COMPANY/3087

#### 2022 AIA Girls Volleyball 1A State Championship







Ray Bearcats



Alignment 1A Tucson Region A-0 Standings #1 **Conference** 11-4 **Rank** #16 Overall 11-5

Photo not Provided

| No. | Name             | Pos.    | Yr. | Date                | Opponent              | Resul  | t          |
|-----|------------------|---------|-----|---------------------|-----------------------|--------|------------|
| 1   | Julissa Garcia   | ОН      | Fr  | 8/29 VS             | Superior              | w      | 3-1        |
|     |                  |         |     | 8/31 vs<br>9/02 @   | Duncan                | L      | 1-3        |
| 2   | Brooke Kelley    | MH      | Sr  | 9/02 @              | Post Butte            | L      | 0-3        |
| 4   | Bella Wernett    | ОН      | Sr  | 9/02 VS<br>9/02 VS  | Ganado<br>Ftn Hills   |        |            |
| 6