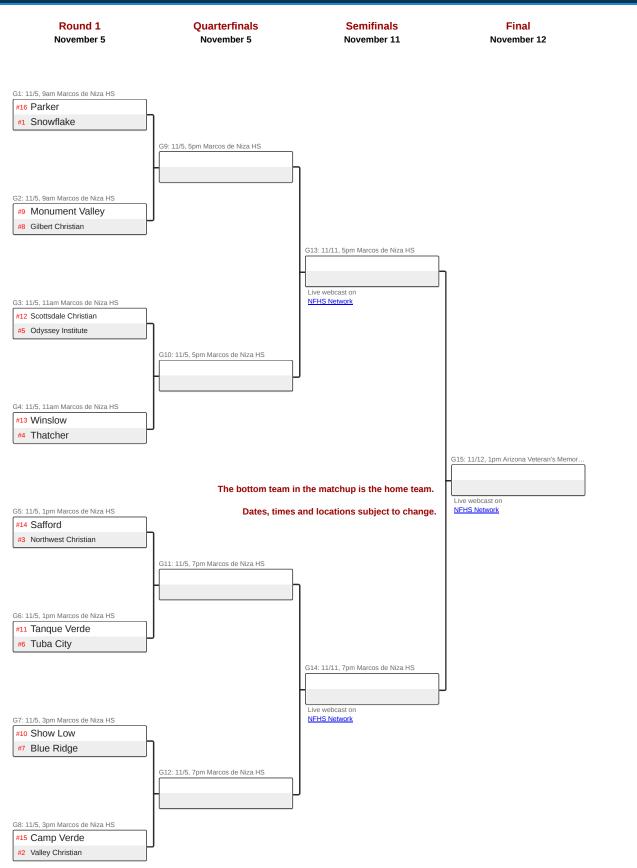

11/1, 6pm Camp Verde HS<br>#18 ALA - West Foothills 1<br>#15 Camp Verde 3                                             | G7: 11/1, 5pm Safford HS<br>2 Yuma Catholic #19<br>3 Safford #14                      |
| G4: 11/1, 6pm Scottsdale Christian Academy         #21 Benjamin Franklin       0         #12 Scottsdale Christian       3 | G8: 11/1, 6pm Show Low HS 0 Page #23 3 Show Low #10                                   |
| The better                                                                                                                |                                                                                       |

AIA

The bottom team in the matchup is the home team.

Dates, times and locations subject to change.

#### **2022 AIA Girls Volleyball** 3A State Championship









Photo not Provided

## AZPREPS365

Alignment 3A West Region 8-4 Standings #2 Conference 8-4 Rank #17

Overall 10-7

| No. | Name                | Pos.   | Yr. | Ht.                   | Date                 | Opponent                 | Resu   | lt         |
|-----|---------------------|--------|-----|-----------------------|----------------------|--------------------------|--------|------------|
| 1   | Amaya Carter        | ОН     | Jr  | 5'7"                  | 8/30 @               | Veritas                  | W      | 3-1        |
| 2   | Katie Robledo       | МН     | Fr  | 5'6"                  | 9/01 @<br>9/02 @     | King Acad.               | L      | 0-3        |
| 3   | Danika Durham       | ОН     | So  | 5'7"                  | 9/02 @               | La Joya