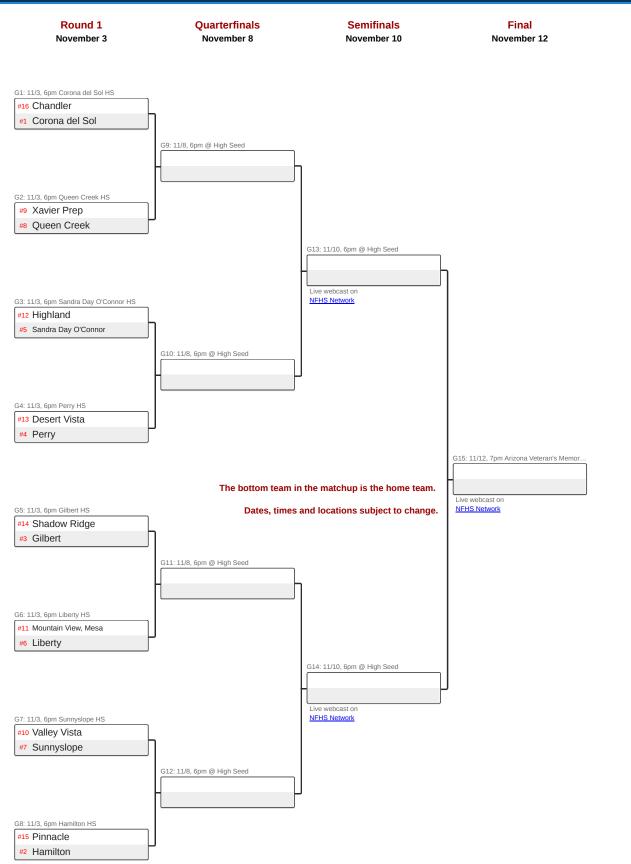

|      |
|                                       |      |
|                                       |      |
|                                       |      |

| G4: 11/1, 6pm Highland | HS   |       |       |
|------------------------|------|-------|-------|
| #21 Rincon/Univers     | ity  |       | 0     |
| #12 Highland           |      |       | 3     |
|                        | 25.0 | 2E 10 | 25.12 |

The bottom team in the matchup is the home team.

Dates, times and locations subject to change.



 G5: 11/1, 6pm Mountain View (Mesa) HS

 0
 Boulder Creek #22

 3
 Mountain View, Mesa #11

Play In

November 1





G8: 11/1, 6pm Valley Vista HS

 1
 Mesa #23

 3
 Valley Vista #10

 25-17, 26-13, 23-25, 25-18

## 2022 AIA Girls Volleyball 6A State Championship





3-1







Alignment 6A Premier Region 1-7 Standings #4 Conference 8-8 Rank #18 Overall 8-9

**Photo not Provided** 

| No. | Name            | Pos.    | Yr. | Ht.      | Date               | Opponent                                    | Result | t          |
|-----|-----------------|---------|-----|----------|--------------------|---------------------------------------------|--------|------------|
| 1   | Felise Jones    | S       | Jr  | 5'7"     | 8/30 @<br>8/31 vs  | Maryvale<br>Queen Cr.                       | W      | 3-0<br>1-3 |
| •   |                 | 0       | 01  | 0,       | 9/01 @             | Skyline                                     | W      | 3-2        |
| 2   | Josephine Mayer | ОН      | Sr  | 5'10"    | 9/02 VS            |