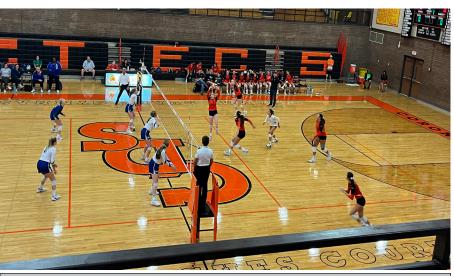

## **GA: CORONA DEL SOL SEEKS TITLE FINISH TO SPECTACULAR SEASON**

#### CORONA DEL SOL

The Aztecs finished 35-5 overall, posted a perfect 17-0 record in power-ranking matches and won the Central Region title. Their schedule was stellar aided by the tough region they compete containing Gilbert, Queen Creek, Highland and Desert Vista – all ranked in the top-15 of the conference. They've beaten six of the other seven top seeds and not played the other - Perry. Four players have 160 kills or more. Leading the attack is senior Kierstyn Barton (378 kills) and complemented by senior middle Ella Lomigora (287 kills), sophomore hitter Alyssa Aguayo (273 kills) and junior hitter Maggie Beauer (162 kills).